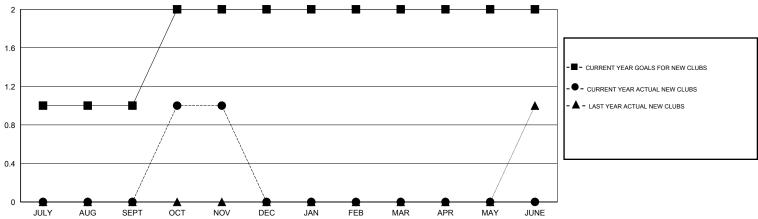

## LOCATION THAILAND

GMT CA 5

| Clubs  RESULTS FOR 2014-2015 |   |   |   |   | Members  RESULTS FOR 2014-2015 |    |    |    |         |
|------------------------------|---|---|---|---|--------------------------------|----|----|----|---------|
|                              |   |   |   |   |                                |    |    |    | QUARTER |
| JULY/AUG/SEPT                | 1 | 0 | 0 | 0 | JULY/AUG/SEPT                  | 25 | 66 | 23 | 43      |
| OCT/NOV/DEC                  | 1 | 1 | 0 | 1 | OCT/NOV/DEC                    | 35 | 44 | 21 | 23      |
| JAN/FEB/MAR                  | 0 | 0 | 0 | 0 | JAN/FEB/MAR                    | 20 | 0  | 0  | 0       |
| APR/MAY/JUNE                 | 0 | 0 | 0 | 0 | APR/MAY/JUNE                   | 20 | 0  | 0  | 0       |