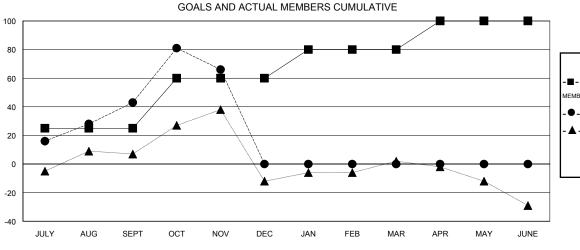

## LOCATION THAILAND

GMT CA 5

| Clubs  RESULTS FOR 2014-2015 |   |   |   |   | Members  RESULTS FOR 2014-2015 |    |    |    |         |
|------------------------------|---|---|---|---|--------------------------------|----|----|----|---------|
|                              |   |   |   |   |                                |    |    |    | QUARTER |
| JULY/AUG/SEPT                | 1 | 0 | 0 | 0 | JULY/AUG/SEPT                  | 25 | 66 | 23 | 43      |
| OCT/NOV/DEC                  | 1 | 1 | 0 | 1 | OCT/NOV/DEC                    | 35 | 44 | 21 | 23      |
| JAN/FEB/MAR                  | 0 | 0 | 0 | 0 | JAN/FEB/MAR                    | 20 | 0  | 0  | 0       |
| APR/MAY/JUNE                 | 0 | 0 | 0 | 0 | APR/MAY/JUNE                   | 20 | 0  | 0  | 0       |